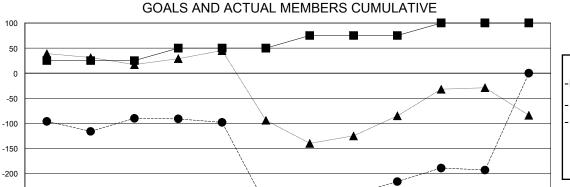

## GOALS AND ACTUAL NEW CLUBS CUMULATIVE

| 1 |                                   |
|---|-----------------------------------|
|   |                                   |
|   | -■- MEMBER GROWTH NET GOAL        |
|   | - ● - MEMBER GROWTH ACTUAL        |
|   | - ▲ - LAST YEAR MEMBERSHIP ACTUAL |
|   |                                   |
|   |                                   |
|   |                                   |
|   |                                   |