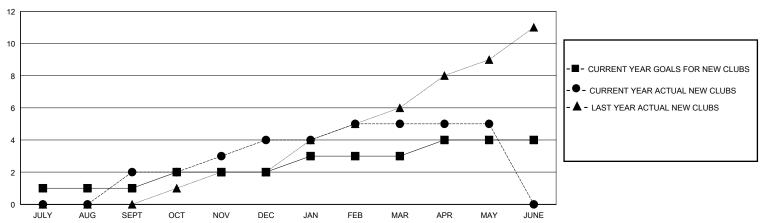

## District 3233G2

Results as of: 5/31/2020

| GMT <sup>.</sup> | I OCATION INDIA | GMT CA    |
|------------------|-----------------|-----------|
| CHIVII           |                 | (IIVII CA |

|                       | Club          | s         |                       |               | Men                    | nbers                   |                                                    |
|-----------------------|---------------|-----------|-----------------------|---------------|------------------------|-------------------------|----------------------------------------------------|
| RESULTS FOR 2019-2020 |               |           | RESULTS FOR 2019-2020 |               |                        |                         |                                                    |
| QUARTER               | NEW CLUB GOAL | NEW CLUBS | DROPPED CLUBS         | QUARTER MEMB  | SER GROWTH NET<br>GOAL | MEMBER GROWTH<br>ACTUAL | DROPPED<br>MEMBERS ACTUAL<br>(including transfers) |
| JULY/AUG/SEPT         | 1             | 2         | 1                     | JULY/AUG/SEPT | 25                     | 77                      | 152                                                |
| OCT/NOV/DEC           | 1             | 2         | 3                     | OCT/NOV/DEC   | 25                     | 42                      | 211                                                |
| JAN/FEB/MAR           | 1             | 1         | 3                     | JAN/FEB/MAR   | 25                     | 130                     | 73                                                 |
| APR/MAY/JUNE          | 1             | 0         | 0                     | APR/MAY/JUNE  | 25                     | 41                      | 17                                                 |